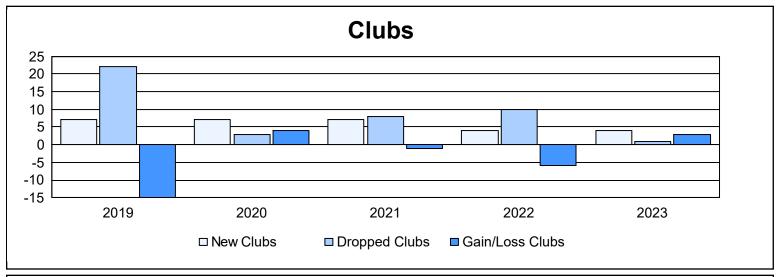

District 307B1 As of June 2023 Cumulative

| Year      | New<br>Clubs | Dropped<br>Clubs | Gain/<br>Loss<br>Clubs | New<br>Members | Charter<br>Members | Reinstate<br>Members | Transfer<br>Members | Total<br>Member<br>Added | Total<br>Members<br>Dropped | Gain/<br>Loss<br>Members |
|-----------|--------------|------------------|------------------------|----------------|--------------------|----------------------|---------------------|--------------------------|-----------------------------|--------------------------|
| 2018-2019 | 7            | 22               | -15                    | 339            | 161                | 6                    | 13                  | 519                      | 905                         | -386                     |
| 2019-2020 | 7            | 3                | 4                      | 204            | 189                | 10                   | 6                   | 409                      | 566                         | -157                     |
| 2020-2021 | 7            | 8                | -1                     | 294            | 199                | 19                   | 3                   | 515                      | 466                         | 49                       |
| 2021-2022 | 4            | 10               | -6                     | 371            | 151                | 16                   | 7                   | 545                      | 496                         | 49                       |
| 2022-2023 | 4            | 1                | 3                      | 250            | 100                | 17                   | 5                   | 372                      | 346                         | 26                       |
| Average   | 6            | 9                | -3                     | 292            | 160                | 14                   | 7                   | 472                      | 556                         | -84                      |